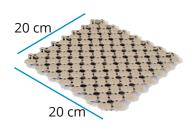

## THE FLOORING WHICH OFFERS THE MAXIMUM NON-SLIP PROTECTION AND ALLOWS MODULAR & ADAPTABLE INSTALLATION. VERY EASY TO CLEAN.

Due to the tiles design, PAVIGYM Wet Areas is totally modular and adaptable to showers, locker rooms, saunas, spas and swimming pools.