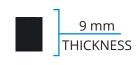

## TECHNICAL INFO.

|                        | NORM      | WET AREAS     |
|------------------------|-----------|---------------|
| WEIGHT                 |           | 0.164 kg      |
| MATERIAL               | UNE-53526 | PVC           |
| BACTERIAL RESISTANCE   |           | NO GROWTH     |
| TEMPERATURE RESISTANCE |           | -20°C - +70°C |
| FIRE CLASSIFICATION    | EN 13501  | Bfl - s1      |
| SLIP RESISTANCE        | DIN 51097 | A + B + C     |
| INVISIBLE ANCHORAGE    | DIN 53505 | YES           |
| WATER PROOF            |           | YES           |
| UV RESISTANT           |           | YES           |