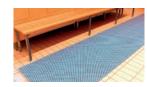

N.

Due to the tiles design, PAVIGYM Wet Areas is totally modular and adaptable to showers, locker rooms, saunas, spas and swimming pools.

## TECHNICAL INFO.







|                        | NORM      | WET AREAS     |
|------------------------|-----------|---------------|
| WEIGHT                 |           | 0.164 kg      |
| MATERIAL               | UNE-53526 | PVC           |
| BACTERIAL RESISTANCE   |           | NO GROWTH     |
| TEMPERATURE RESISTANCE |           | -20°C - +70°C |
| FIRE CLASSIFICATION    | EN 13501  | Bfl - s1      |
| SLIP RESISTANCE        | DIN 51097 | A + B + C     |
| INVISIBLE ANCHORAGE    | DIN 53505 | YES           |
| WATER PROOF            |           | YES           |
| UV RESISTANT           |           | YES           |





SAUNA



SWIMMING POOL



LOCKER ROOM



SHOWER