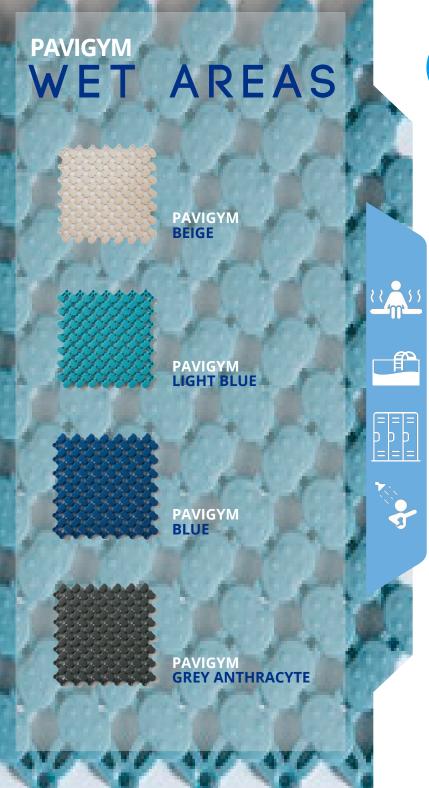

## THE FLOORING WHICH OFFERS THE MAXIMUM NON-SLIP PROTECTION AND ALLOWS MODULAR & ADAPTABLE INSTALLATION. VERY EASY TO CLEAN.

Due to the tiles design, PAVIGYM Wet Areas is totally modular and adaptable to showers, locker rooms, saunas, spas and swimming pools.

## TECHNICAL INFO.

|                        | NORM      | WET AREAS     |
|------------------------|-----------|---------------|
| WEIGHT                 |           | 0.164 kg      |
| MATERIAL               | UNE-53526 | PVC           |
| BACTERIAL RESISTANCE   |           | NO GROWTH     |
| TEMPERATURE RESISTANCE |           | -20°C - +70°C |
| FIRE CLASSIFICATION    | EN 13501  | Bfl - s1      |
| SLIP RESISTANCE        | DIN 51097 | A + B + C     |
| INVISIBLE ANCHORAGE    | DIN 53505 | YES           |
| WATER PROOF            |           | YES           |
| UV RESISTANT           |           | YES           |